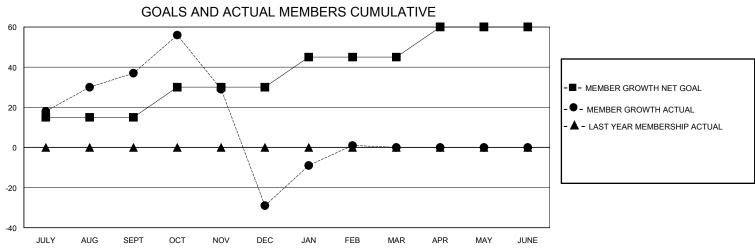

## District 404 B3

Results as of: 2/29/2024

| GMT:                                                        |                  |                  | GMT CA           |                                                             |                         |                         |                                                    |  |
|-------------------------------------------------------------|------------------|------------------|------------------|-------------------------------------------------------------|-------------------------|-------------------------|----------------------------------------------------|--|
| Clubs                                                       |                  |                  |                  | Members                                                     |                         |                         |                                                    |  |
| RESULTS FOR 2023-2024                                       |                  |                  |                  | RESULTS FOR 2023-2024                                       |                         |                         |                                                    |  |
| QUARTER                                                     | NEW CLUB GOAL    | NEW CLUBS        | DROPPED CLUBS    | QUARTER MEN                                                 | MBER GROWTH NET<br>GOAL | MEMBER GROWTH<br>ACTUAL | DROPPED<br>MEMBERS ACTUAL<br>(including transfers) |  |
| JULY/AUG/SEPT<br>OCT/NOV/DEC<br>JAN/FEB/MAR<br>APR/MAY/JUNE | 2<br>0<br>2<br>2 | 1<br>1<br>0<br>0 | 0<br>3<br>0<br>0 | JULY/AUG/SEPT<br>OCT/NOV/DEC<br>JAN/FEB/MAR<br>APR/MAY/JUNE | 15<br>15<br>15<br>15    | 73<br>168<br>46<br>0    | 29<br>227<br>15<br>0                               |  |